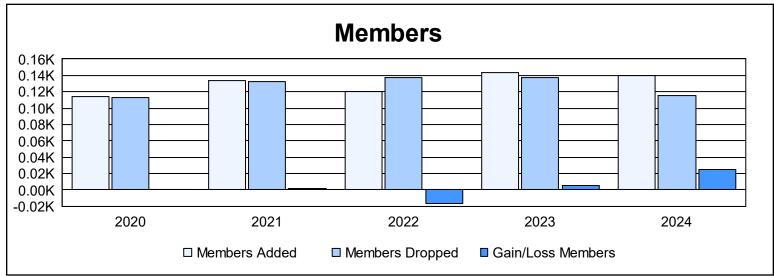

District 22 B As of June 2024 Cumulative

| Year      | New<br>Clubs | Dropped<br>Clubs | Gain/<br>Loss<br>Clubs | New<br>Members | Charter<br>Members | Reinstate<br>Members | Transfer<br>Members | Total<br>Member<br>Added | Total<br>Members<br>Dropped | Gain/<br>Loss<br>Members |
|-----------|--------------|------------------|------------------------|----------------|--------------------|----------------------|---------------------|--------------------------|-----------------------------|--------------------------|
| 2019-2020 | 1            | 1                | 0                      | 88             | 21                 | 3                    | 2                   | 114                      | 113                         | 1                        |
| 2020-2021 | 2            | 0                | 2                      | 62             | 63                 | 3                    | 6                   | 134                      | 132                         | 2                        |
| 2021-2022 | 0            | 0                | 0                      | 112            | 2                  | 4                    | 2                   | 120                      | 137                         | -17                      |
| 2022-2023 | 0            | 1                | -1                     | 120            | 12                 | 4                    | 7                   | 143                      | 137                         | 6                        |
| 2023-2024 | 0            | 1                | -1                     | 134            | 2                  | 4                    | 0                   | 140                      | 115                         | 25                       |
| Average   | 1            | 1                | 0                      | 103            | 20                 | 4                    | 3                   | 130                      | 127                         | 3                        |