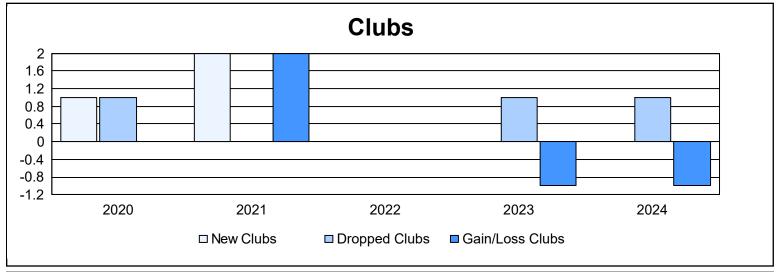

District 22 B As of June 2024 Cumulative

| Year      | New<br>Clubs | Dropped<br>Clubs | Gain/<br>Loss<br>Clubs | New<br>Members | Charter<br>Members | Reinstate<br>Members | Transfer<br>Members | Total<br>Member<br>Added | Total<br>Members<br>Dropped | Gain/<br>Loss<br>Members |
|-----------|--------------|------------------|------------------------|----------------|--------------------|----------------------|---------------------|--------------------------|-----------------------------|--------------------------|
| 2019-2020 | 1            | 1                | 0                      | 88             | 21                 | 3                    | 2                   | 114                      | 113                         | 1                        |
| 2020-2021 | 2            | 0                | 2                      | 62             | 63                 | 3                    | 6                   | 134                      | 132                         | 2                        |
| 2021-2022 | 0            | 0                | 0                      | 112            | 2                  | 4                    | 2                   | 120                      | 137                         | -17                      |
| 2022-2023 | 0            | 1                | -1                     | 120            | 12                 | 4                    | 7                   | 143                      | 137                         | 6                        |
| 2023-2024 | 0            | 1                | -1                     | 134            | 2                  | 4                    | 0                   | 140                      | 115                         | 25                       |
| Average   | 1            | 1                | 0                      | 103            | 20                 | 4                    | 3                   | 130                      | 127                         | 3                        |